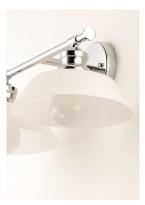

## **PRODUCT DESCRIPTION**

Satin White cased glass shades in an RLM shape are mounted to a nostalgic Polished Chrome frame to create this clean and classic look. The larger scale glass sets this look apart and makes a statement over the vanity.

### **GLASS**

Satin White SW