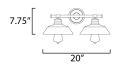

# **MEASUREMENTS**

DIMENSION : 20" W x 7.75" H x 10.25" Ext

MAX OAH : 4.75" W x 4.75" H

HANGING WEIGHT : 3.96 lb