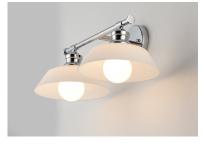

## **PRODUCT DESCRIPTION**

Satin White cased glass shades in an RLM shape are mounted to a nostalgic Polished Chrome frame to create this clean and classic look. The larger scale glass sets this look apart and makes a statement over the vanity.

### **GLASS**

Satin White SW

#### **FINISHES OPTION**

Polished Chrome (PC)