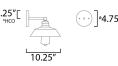

# **MEASUREMENTS**

DIMENSION : 20" W x 7.75" H x 10.25" Ext

MAX OAH : 4.75" W x 4.75" H

HANGING WEIGHT : 3.96 lb