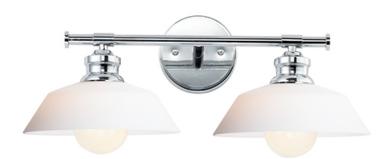

## **PRODUCT DESCRIPTION**

Satin White cased glass shades in an RLM shape are mounted to a nostalgic Polished Chrome frame to create this clean and classic look. The larger scale glass sets this look apart and makes a statement over the vanity.

#### **FINISHES OPTION**

Polished Chrome (PC)

### **GLASS**

Satin White SW